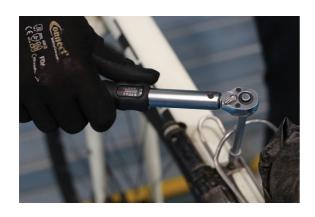

## LTR Torque Wrench Set 1/4"D 2-20Nm

An 11pc torque wrench set including 1/4"D reversible torque wrench with a range of 2 - 20Nm. Ideal for low torque applications such as dashboard components, motorcycle fairing components, electronics and golf clubs. The set includes an 85mm extension bar together with nine 1/4"D bits, which are also ideally sized for use on bicycle components such as; seatposts, handlebar stems, brake levers, crankarms and pedals.

## **Additional Information**

- Torque wrench: 1/4"D x 182mm long; range: 2 20Nm.
- Includes nine 1/4"D socket bits: Hex 3, 4, 5, 6, 8 and 10mm; Star\* T20, T25 and T30.
- Also includes 1 x 85mm extension bar.
- · Socket bits and extension bar manufactured from chrome vanadium. Suitable for use with 1/4"D socketry.
- Manufactured and certificated to ISO6789-1: 2017. Supplied in moulded case for storage.