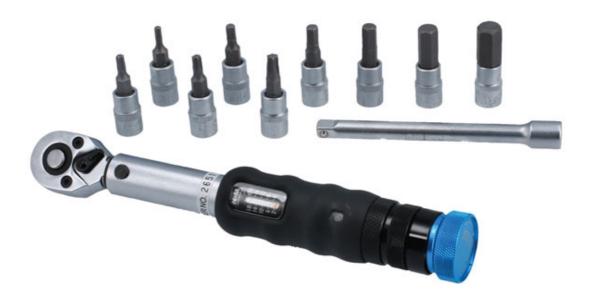

## LTR Torque Wrench Set 1/4"D 2-20Nm

An 11pc torque wrench set including 1/4"D reversible torque wrench with a range of 2 - 20Nm. Ideal for low torque applications such as dashboard components, motorcycle fairing components, electronics and golf clubs. The set includes an 85mm extension bar together with nine 1/4"D bits, which are also ideally sized for use on bicycle components such as; seatposts, handlebar stems, brake levers, crankarms and pedals.

## **Additional Information**

- Torque wrench: 1/4"D x 182mm long; range: 2 20Nm.
- Includes nine 1/4"D socket bits: Hex 3, 4, 5, 6, 8 and 10mm; Star\* T20, T25 and T30.
- Also includes 1 x 85mm extension bar.
- · Socket bits and extension bar manufactured from chrome vanadium. Suitable for use with 1/4"D socketry.
- Manufactured and certificated to ISO6789-1: 2017. Supplied in moulded case for storage.