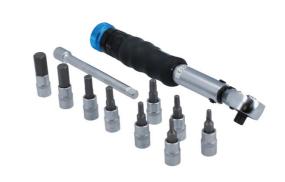

## LTR Torque Wrench Set 1/4"D 2-20Nm

An 11pc torque wrench set including 1/4"D reversible torque wrench with a range of 2 - 20Nm. Ideal for low torque applications such as dashboard components, motorcycle fairing components, electronics and golf clubs. The set includes an 85mm extension bar together with nine 1/4"D bits, which are also ideally sized for use on bicycle components such as; seatposts, handlebar stems, brake levers, crankarms and pedals.

## **Additional Information**

- Torque wrench: 1/4"D x 182mm long; range: 2 20Nm.
- Includes nine 1/4"D socket bits: Hex 3, 4, 5, 6, 8 and 10mm; Star\* T20, T25 and T30.
- Also includes 1 x 85mm extension bar.
- · Socket bits and extension bar manufactured from chrome vanadium. Suitable for use with 1/4"D socketry.
- Manufactured and certificated to ISO6789-1: 2017. Supplied in moulded case for storage.