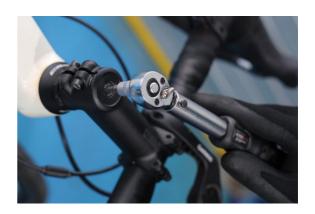

## LTR Torque Wrench Set 1/4"D 2-20Nm

An 11pc torque wrench set including 1/4"D reversible torque wrench with a range of 2 - 20Nm. Ideal for low torque applications such as dashboard components, motorcycle fairing components, electronics and golf clubs. The set includes an 85mm extension bar together with nine 1/4"D bits, which are also ideally sized for use on bicycle components such as; seatposts, handlebar stems, brake levers, crankarms and pedals.

## **Additional Information**

- Torque wrench: 1/4"D x 182mm long; range: 2 20Nm.
- Includes nine 1/4"D socket bits: Hex 3, 4, 5, 6, 8 and 10mm; Star\* T20, T25 and T30.
- Also includes 1 x 85mm extension bar.
- · Socket bits and extension bar manufactured from chrome vanadium. Suitable for use with 1/4"D socketry.
- Manufactured and certificated to ISO6789-1: 2017. Supplied in moulded case for storage.