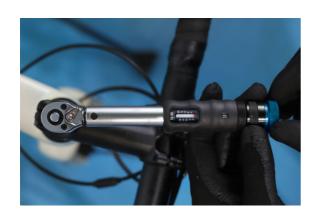

## LTR Torque Wrench Set 1/4"D 2-20Nm

An 11pc torque wrench set including 1/4"D reversible torque wrench with a range of 2 - 20Nm. Ideal for low torque applications such as dashboard components, motorcycle fairing components, electronics and golf clubs. The set includes an 85mm extension bar together with nine 1/4"D bits, which are also ideally sized for use on bicycle components such as; seatposts, handlebar stems, brake levers, crankarms and pedals.