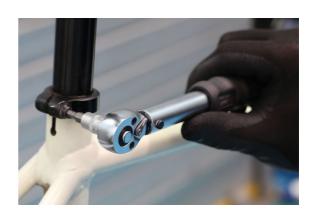

## LTR Torque Wrench Set 1/4"D 2-20Nm

An 11pc torque wrench set including 1/4"D reversible torque wrench with a range of 2 - 20Nm. Ideal for low torque applications such as dashboard components, motorcycle fairing components, electronics and golf clubs. The set includes an 85mm extension bar together with nine 1/4"D bits, which are also ideally sized for use on bicycle components such as; seatposts, handlebar stems, brake levers, crankarms and pedals.

## **Additional Information**

- Torque wrench: 1/4"D x 182mm long; range: 2 20Nm.
- Includes nine 1/4"D socket bits: Hex 3, 4, 5, 6, 8 and 10mm; Star\* T20, T25 and T30.
- Also includes 1 x 85mm extension bar.
- · Socket bits and extension bar manufactured from chrome vanadium. Suitable for use with 1/4"D socketry.
- Manufactured and certificated to ISO6789-1: 2017. Supplied in moulded case for storage.